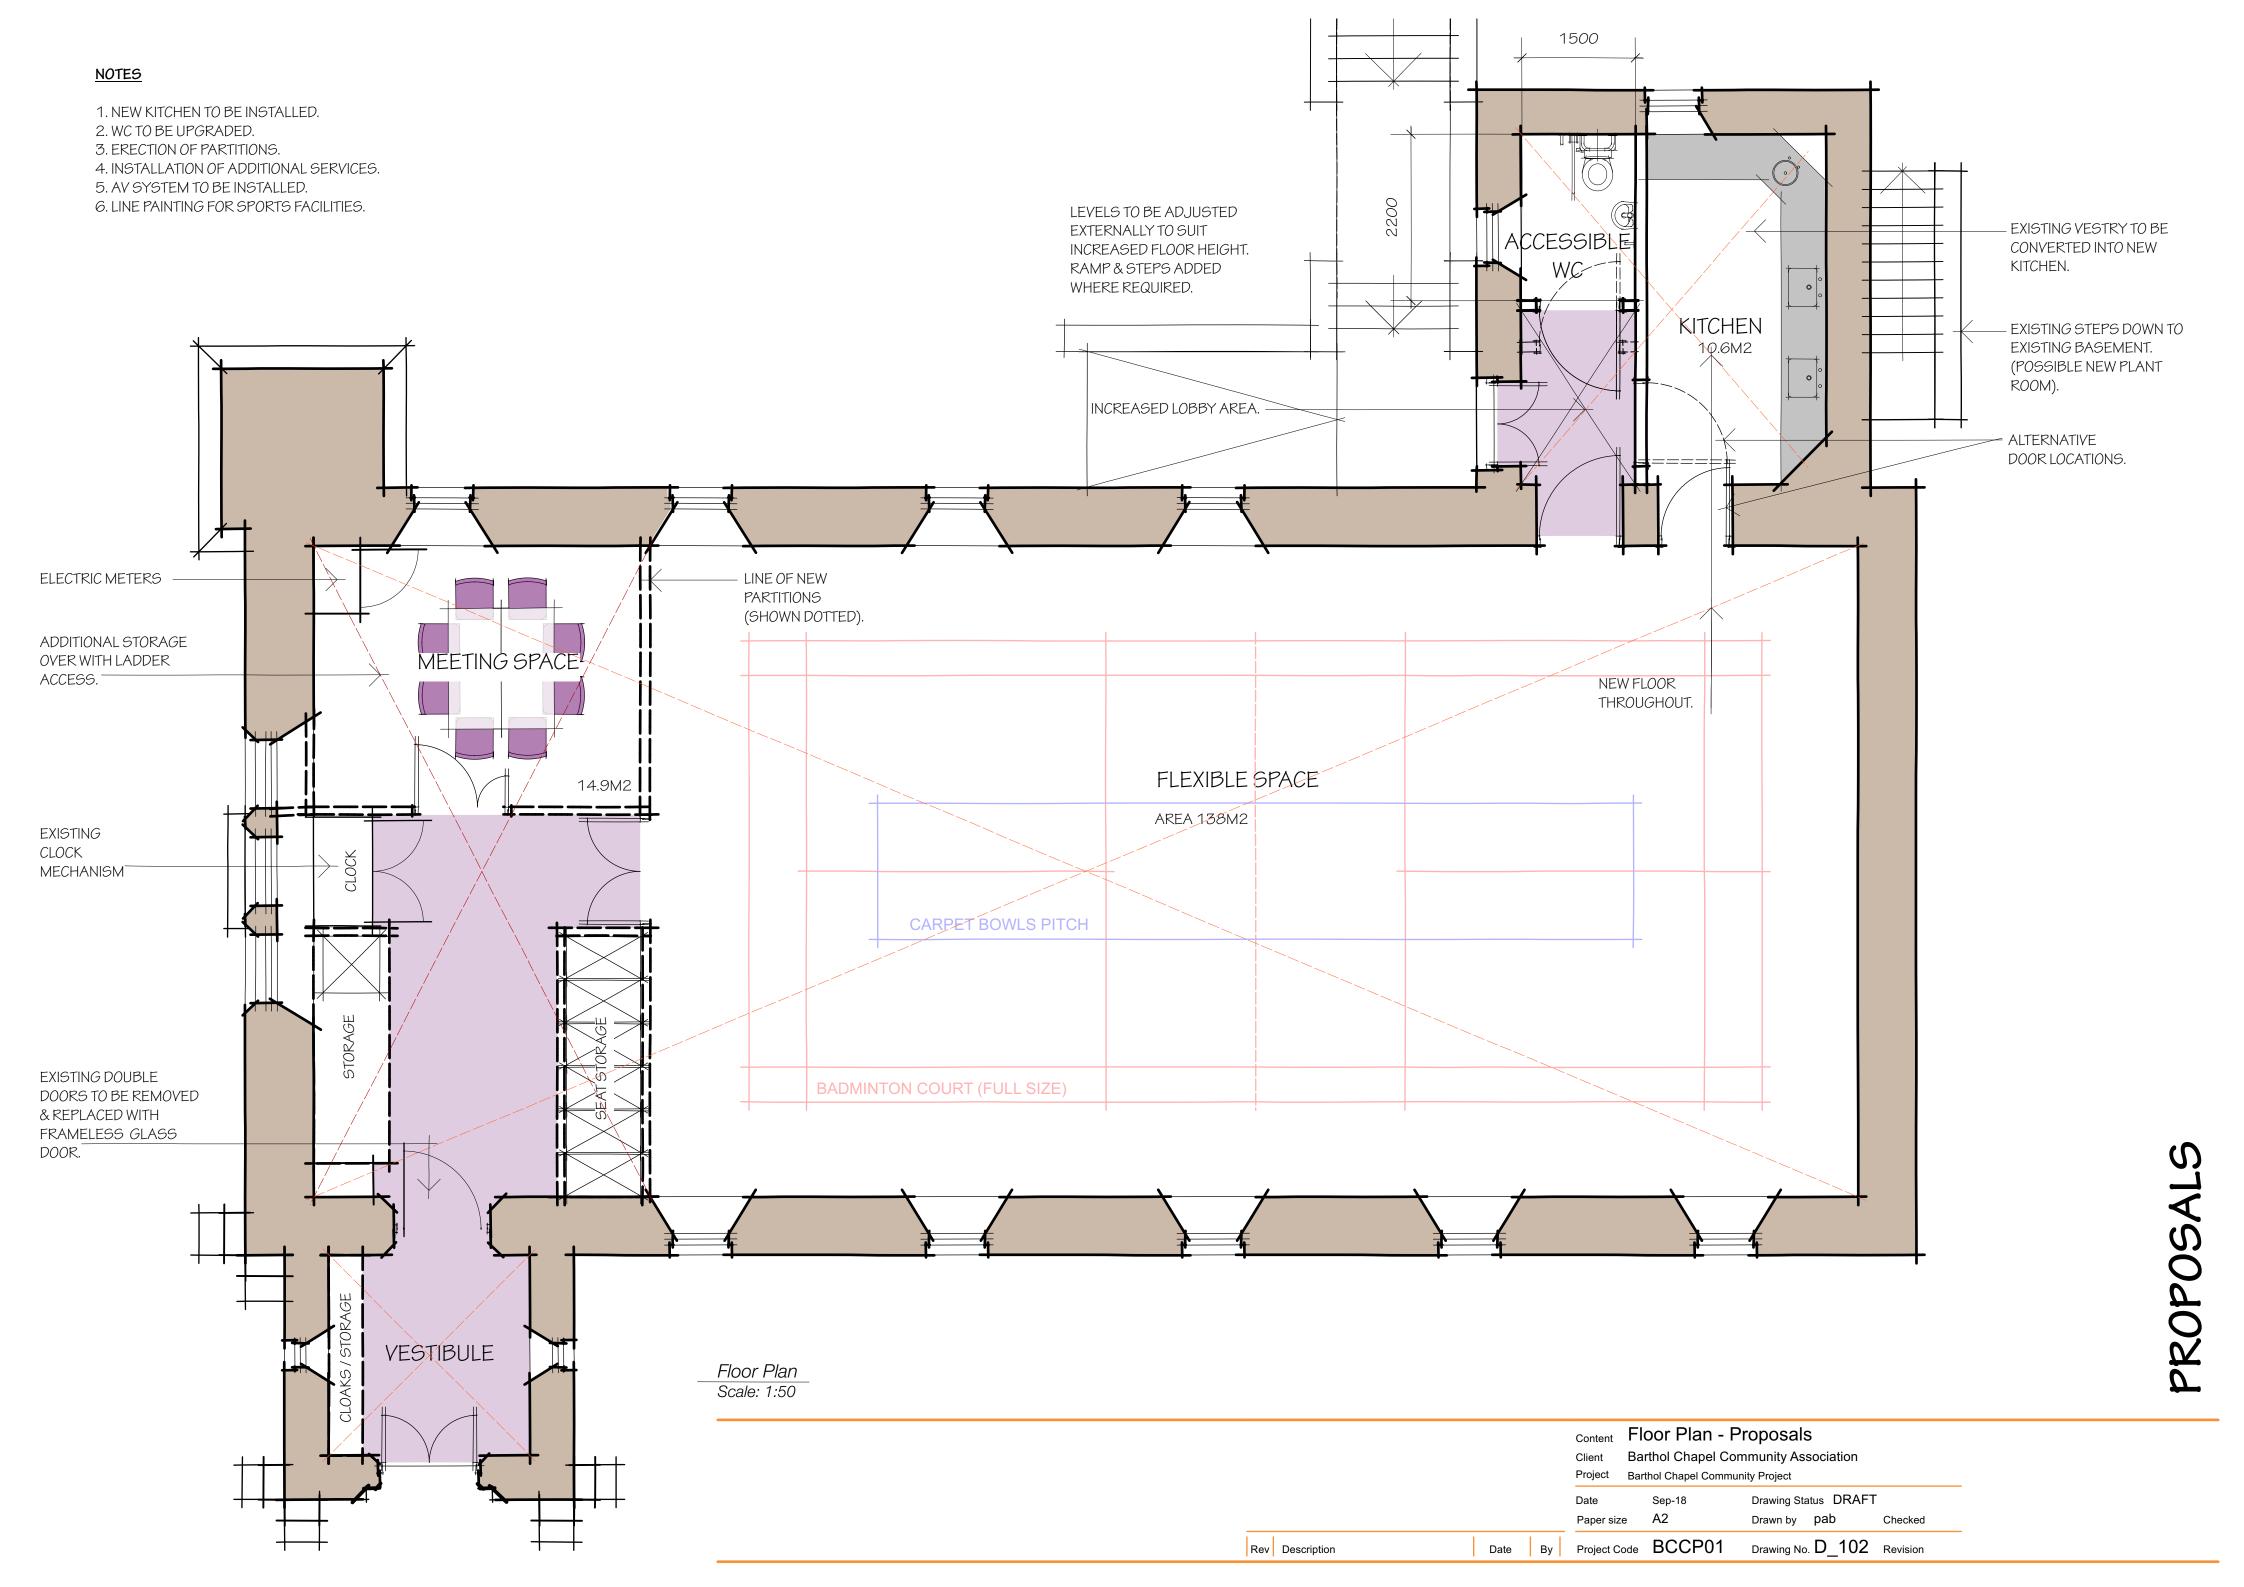

Proposed Long Section - C Scale: 1:100

Proposed Cross Section - D Scale: 1:100

|                 |  |      |    |            |                                                                        | Proposed Sections           |            |       |          |
|-----------------|--|------|----|------------|------------------------------------------------------------------------|-----------------------------|------------|-------|----------|
|                 |  |      |    | Client     | Barthol Chapel Community Association  Barthol Chapel Community Project |                             |            |       |          |
|                 |  |      |    | Project    |                                                                        |                             |            |       |          |
|                 |  |      |    | Date       |                                                                        | Sep-18 Drawing Status DRAFT |            |       |          |
|                 |  |      |    | Paper size | )                                                                      | A2                          | Drawn by   | pab   | Checked  |
| Rev Description |  | Date | Ву | Project Co | ode                                                                    | BCCP01                      | Drawing No | D_201 | Revision |