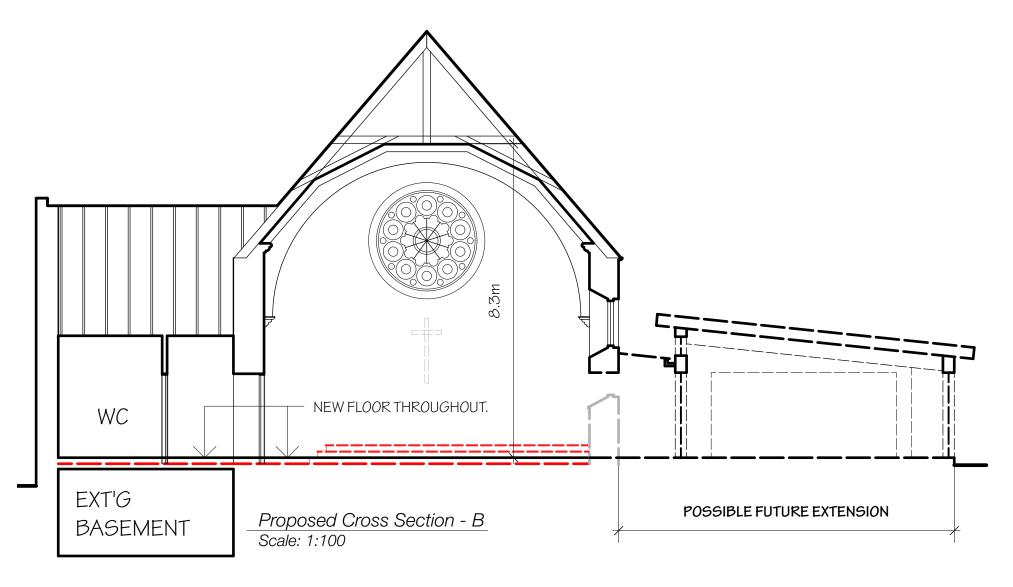

Proposed Long Section - C Scale: 1:100

Proposed Cross Section - D Scale: 1:100

|                 |  |      |    |            |                                                                        | Proposed Sections           |            |       |          |
|-----------------|--|------|----|------------|------------------------------------------------------------------------|-----------------------------|------------|-------|----------|
|                 |  |      |    | Client     | Barthol Chapel Community Association  Barthol Chapel Community Project |                             |            |       |          |
|                 |  |      |    | Project    |                                                                        |                             |            |       |          |
|                 |  |      |    | Date       |                                                                        | Sep-18 Drawing Status DRAFT |            |       |          |
|                 |  |      |    | Paper size | )                                                                      | A2                          | Drawn by   | pab   | Checked  |
| Rev Description |  | Date | Ву | Project Co | ode                                                                    | BCCP01                      | Drawing No | D_201 | Revision |