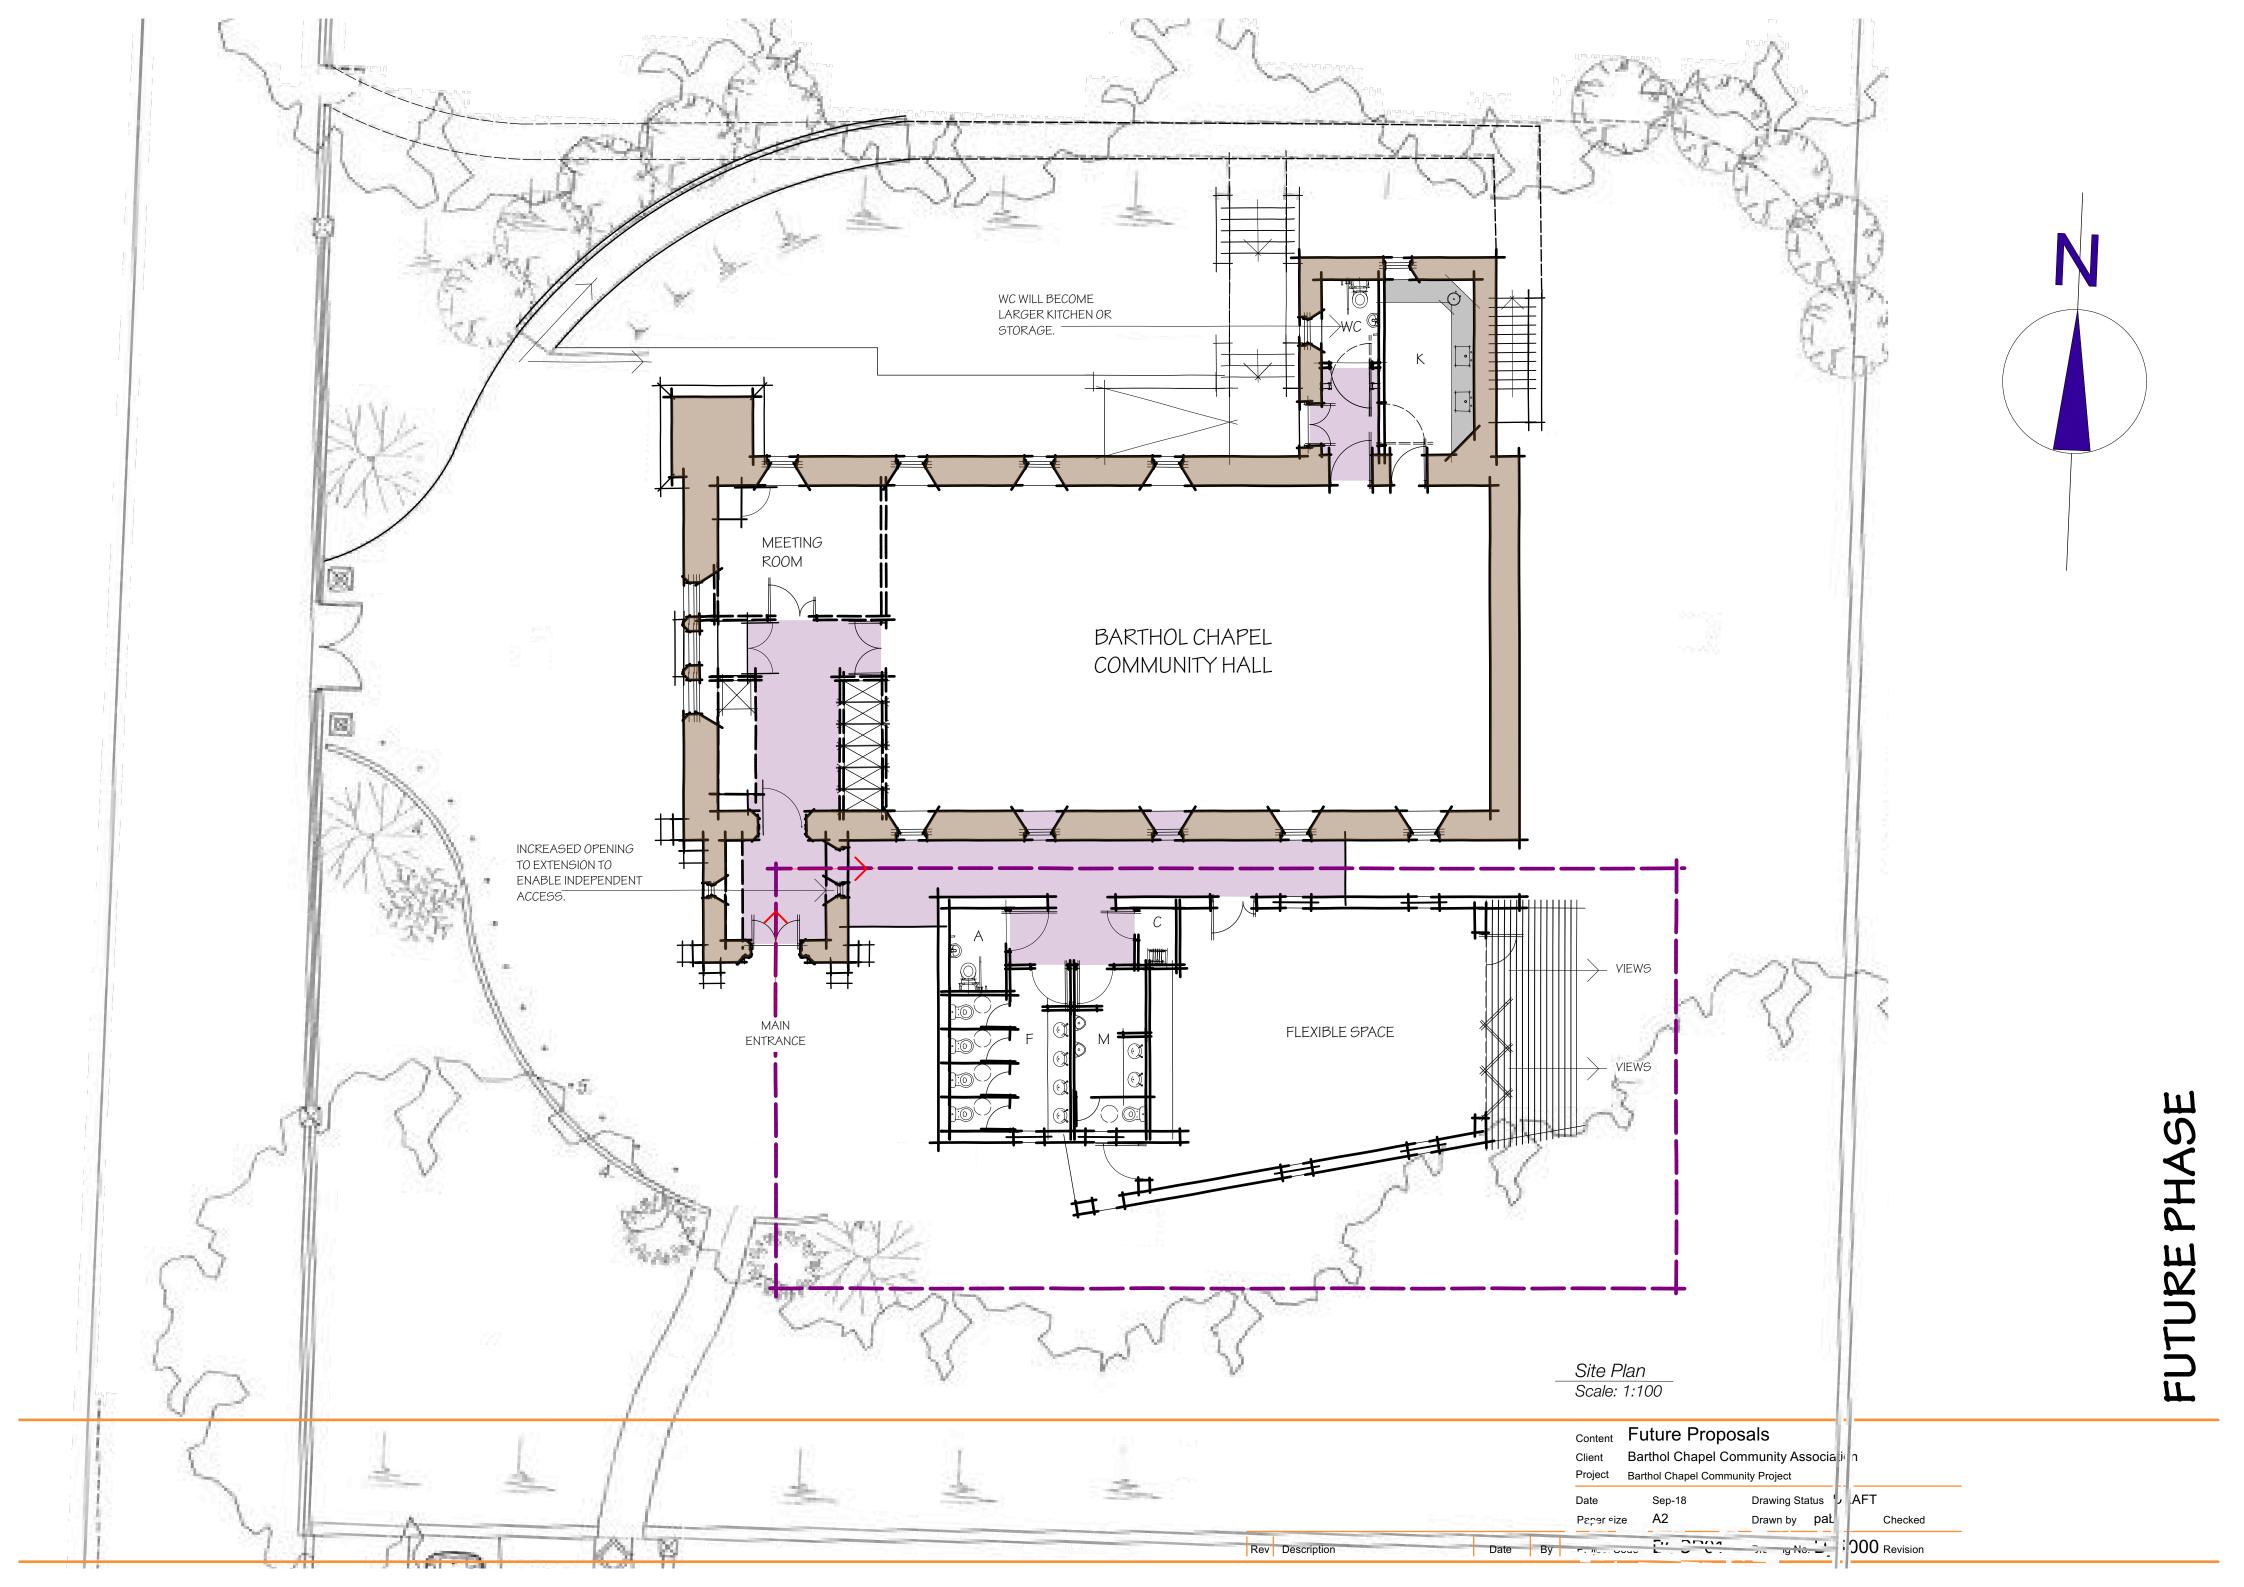

Proposed Long Section - C Scale: 1:100

Proposed Cross Section - D Scale: 1:100

|                 |  |      |    |            |                                                                        | Proposed Sections           |            |       |          |
|-----------------|--|------|----|------------|------------------------------------------------------------------------|-----------------------------|------------|-------|----------|
|                 |  |      |    | Client     | Barthol Chapel Community Association  Barthol Chapel Community Project |                             |            |       |          |
|                 |  |      |    | Project    |                                                                        |                             |            |       |          |
|                 |  |      |    | Date       |                                                                        | Sep-18 Drawing Status DRAFT |            |       |          |
|                 |  |      |    | Paper size | )                                                                      | A2                          | Drawn by   | pab   | Checked  |
| Rev Description |  | Date | Ву | Project Co | ode                                                                    | BCCP01                      | Drawing No | D_201 | Revision |