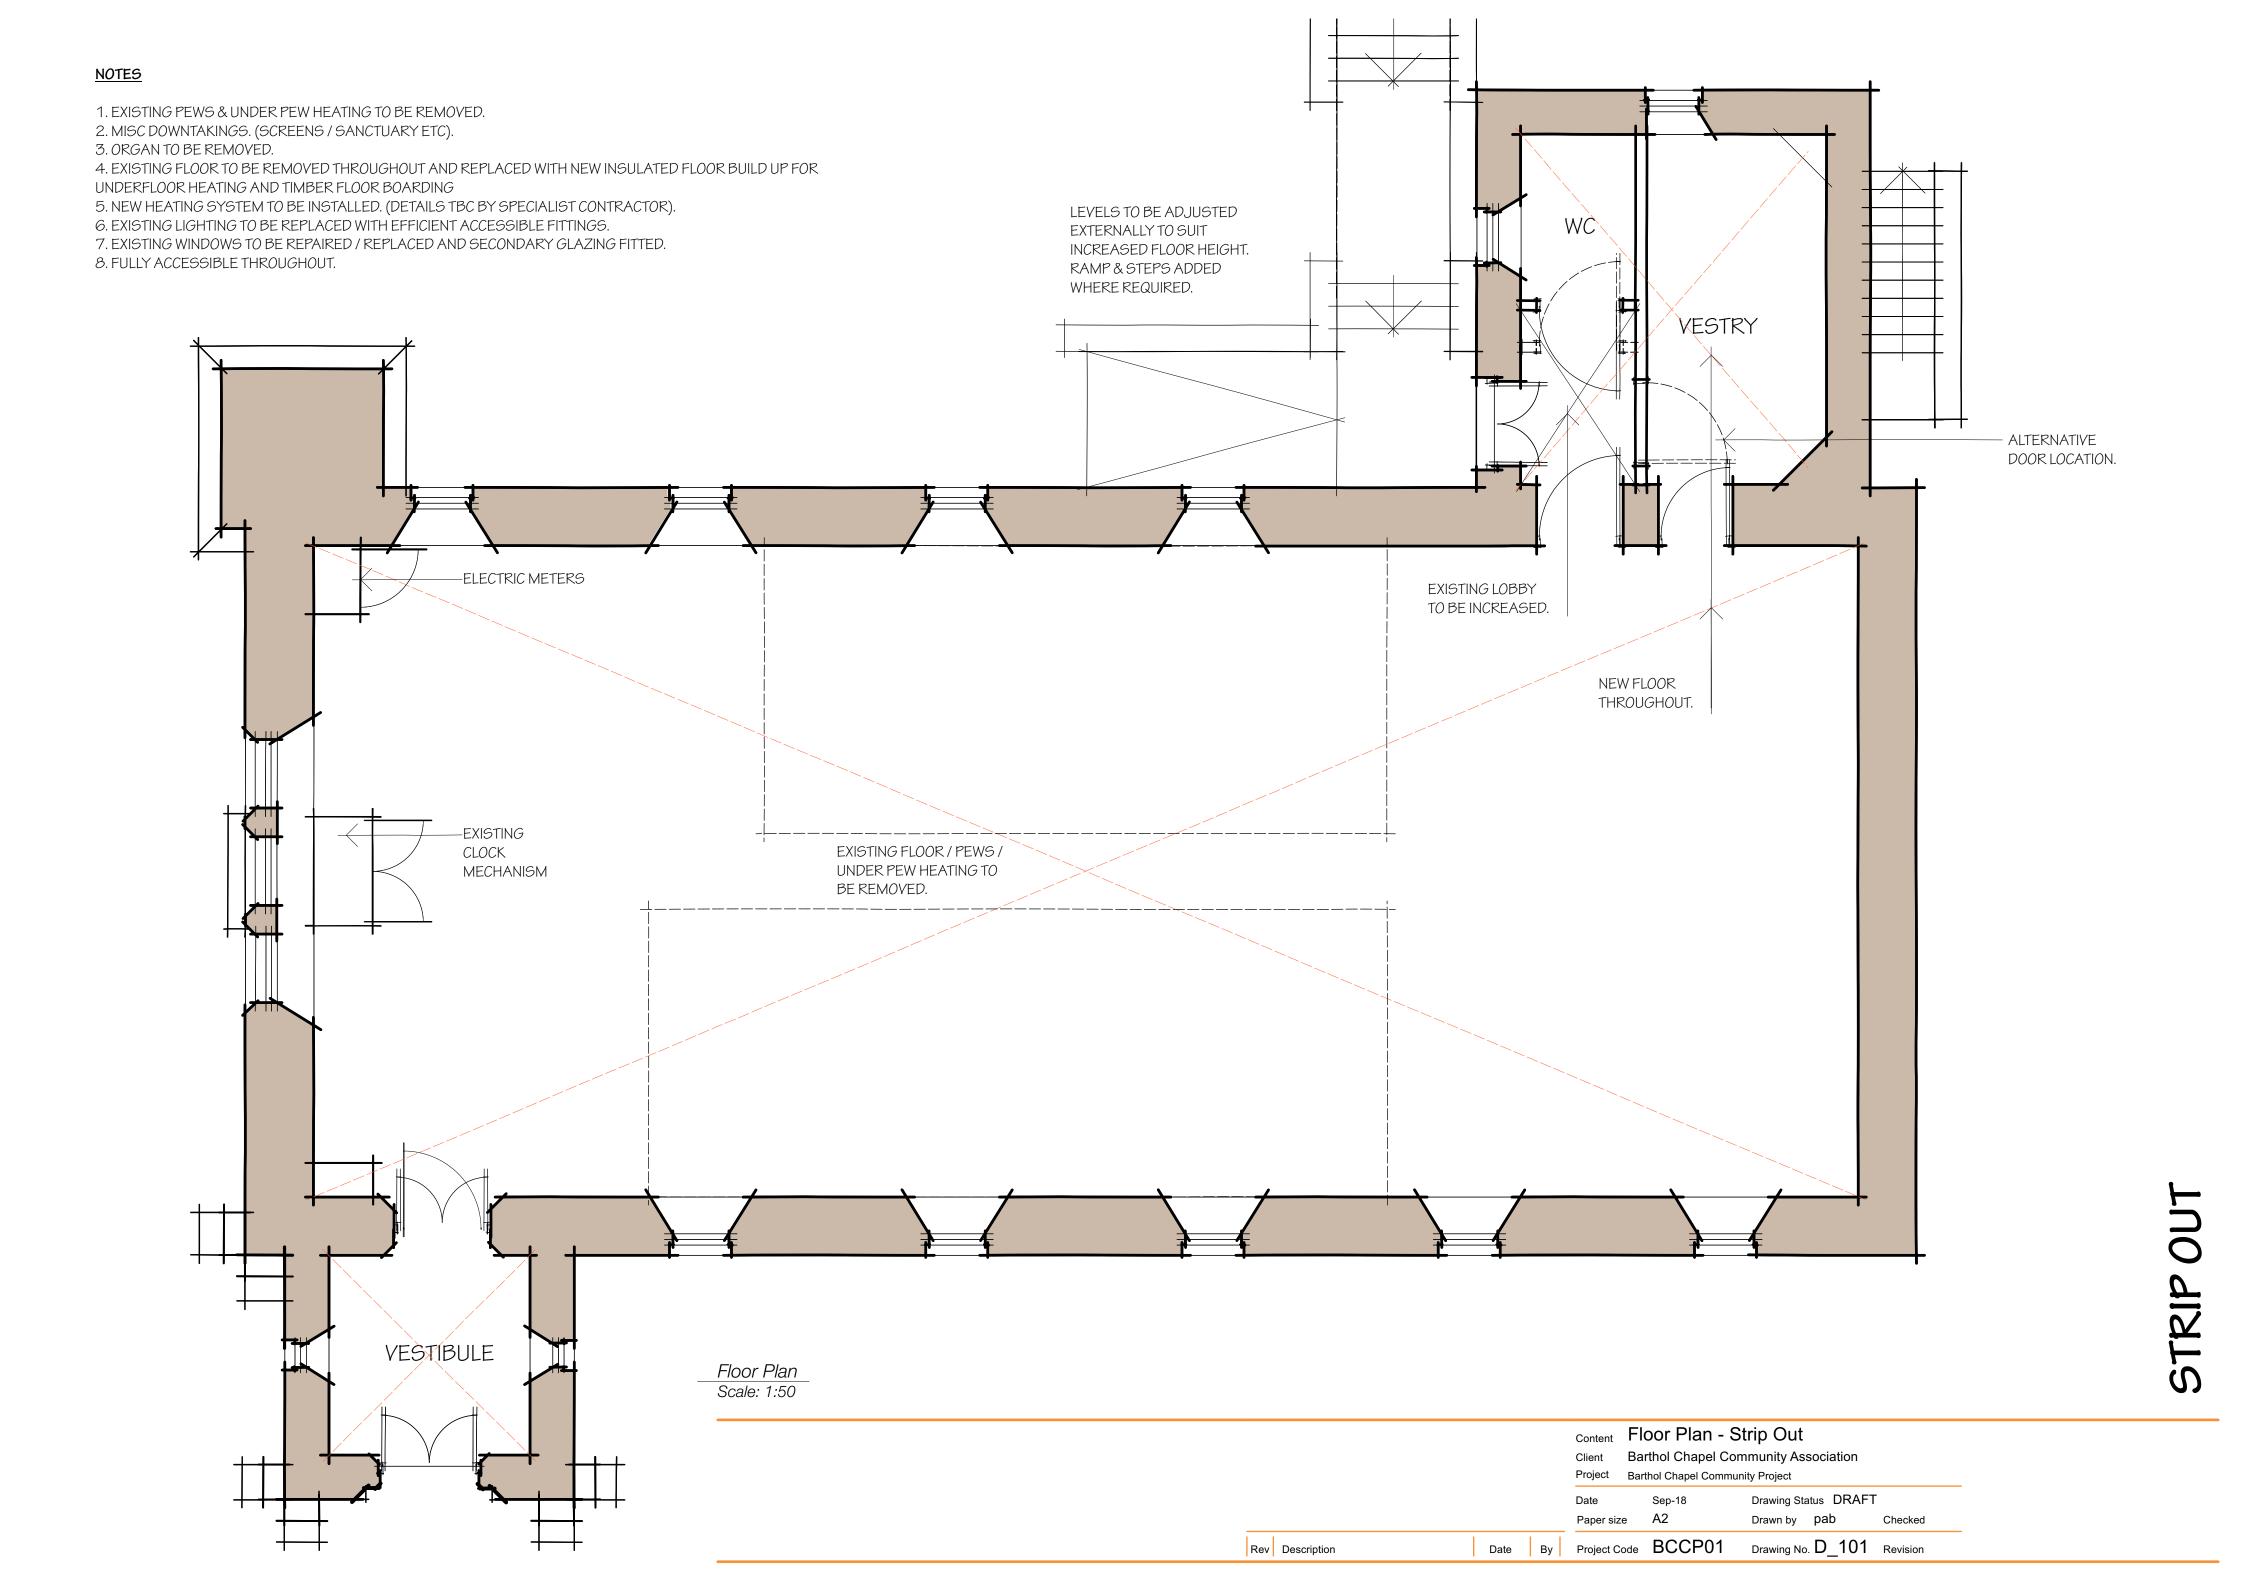

Proposed Long Section - C Scale: 1:100

Proposed Cross Section - D Scale: 1:100

|                 |  |      |    |            |                                                                        | Proposed Sections           |            |       |          |
|-----------------|--|------|----|------------|------------------------------------------------------------------------|-----------------------------|------------|-------|----------|
|                 |  |      |    | Client     | Barthol Chapel Community Association  Barthol Chapel Community Project |                             |            |       |          |
|                 |  |      |    | Project    |                                                                        |                             |            |       |          |
|                 |  |      |    | Date       |                                                                        | Sep-18 Drawing Status DRAFT |            |       |          |
|                 |  |      |    | Paper size | )                                                                      | A2                          | Drawn by   | pab   | Checked  |
| Rev Description |  | Date | Ву | Project Co | ode                                                                    | BCCP01                      | Drawing No | D_201 | Revision |