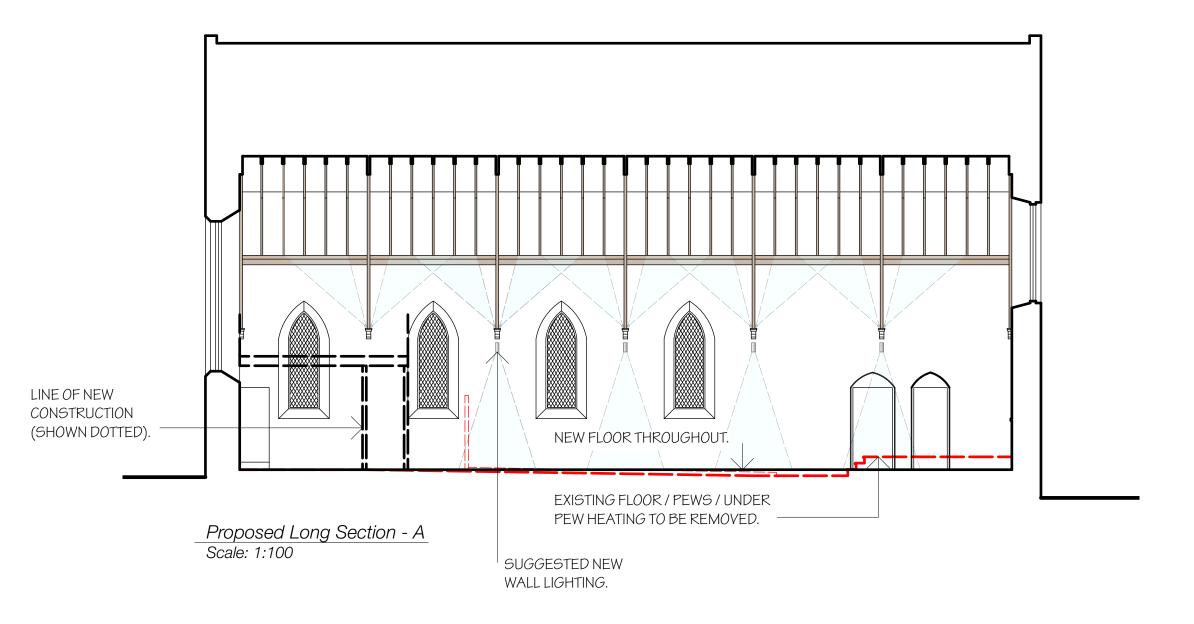

Proposed Long Section - C Scale: 1:100

Proposed Cross Section - D Scale: 1:100

|                 |  |      |    |            |                                                                        | Proposed Sections           |            |       |          |
|-----------------|--|------|----|------------|------------------------------------------------------------------------|-----------------------------|------------|-------|----------|
|                 |  |      |    | Client     | Barthol Chapel Community Association  Barthol Chapel Community Project |                             |            |       |          |
|                 |  |      |    | Project    |                                                                        |                             |            |       |          |
|                 |  |      |    | Date       |                                                                        | Sep-18 Drawing Status DRAFT |            |       |          |
|                 |  |      |    | Paper size | )                                                                      | A2                          | Drawn by   | pab   | Checked  |
| Rev Description |  | Date | Ву | Project Co | ode                                                                    | BCCP01                      | Drawing No | D_201 | Revision |