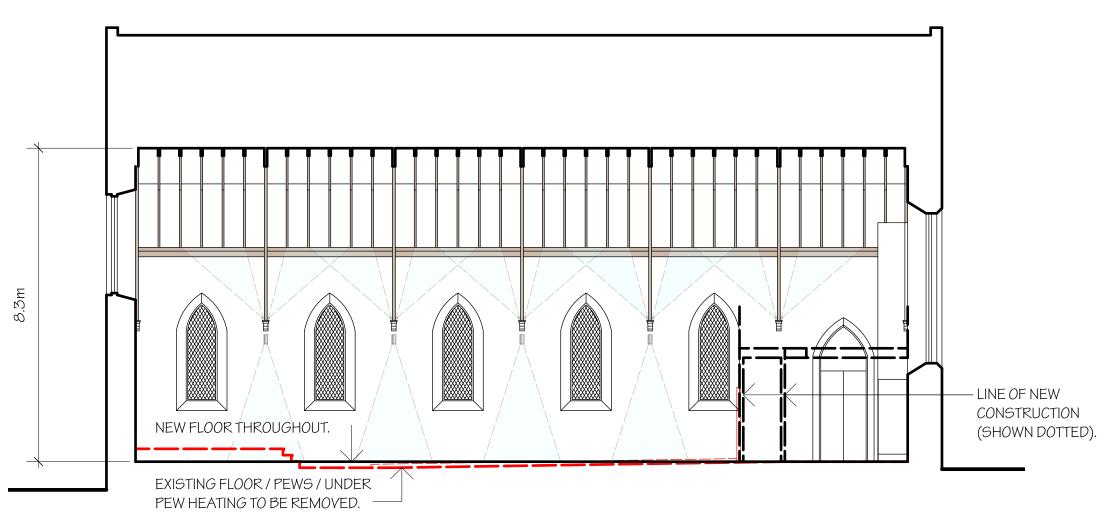

Proposed Long Section - C Scale: 1:100

Proposed Cross Section - D Scale: 1:100

|                 |  |      |    |            |                                                                        | Proposed Sections           |            |       |          |
|-----------------|--|------|----|------------|------------------------------------------------------------------------|-----------------------------|------------|-------|----------|
|                 |  |      |    | Client     | Barthol Chapel Community Association  Barthol Chapel Community Project |                             |            |       |          |
|                 |  |      |    | Project    |                                                                        |                             |            |       |          |
|                 |  |      |    | Date       |                                                                        | Sep-18 Drawing Status DRAFT |            |       |          |
|                 |  |      |    | Paper size | )                                                                      | A2                          | Drawn by   | pab   | Checked  |
| Rev Description |  | Date | Ву | Project Co | ode                                                                    | BCCP01                      | Drawing No | D_201 | Revision |