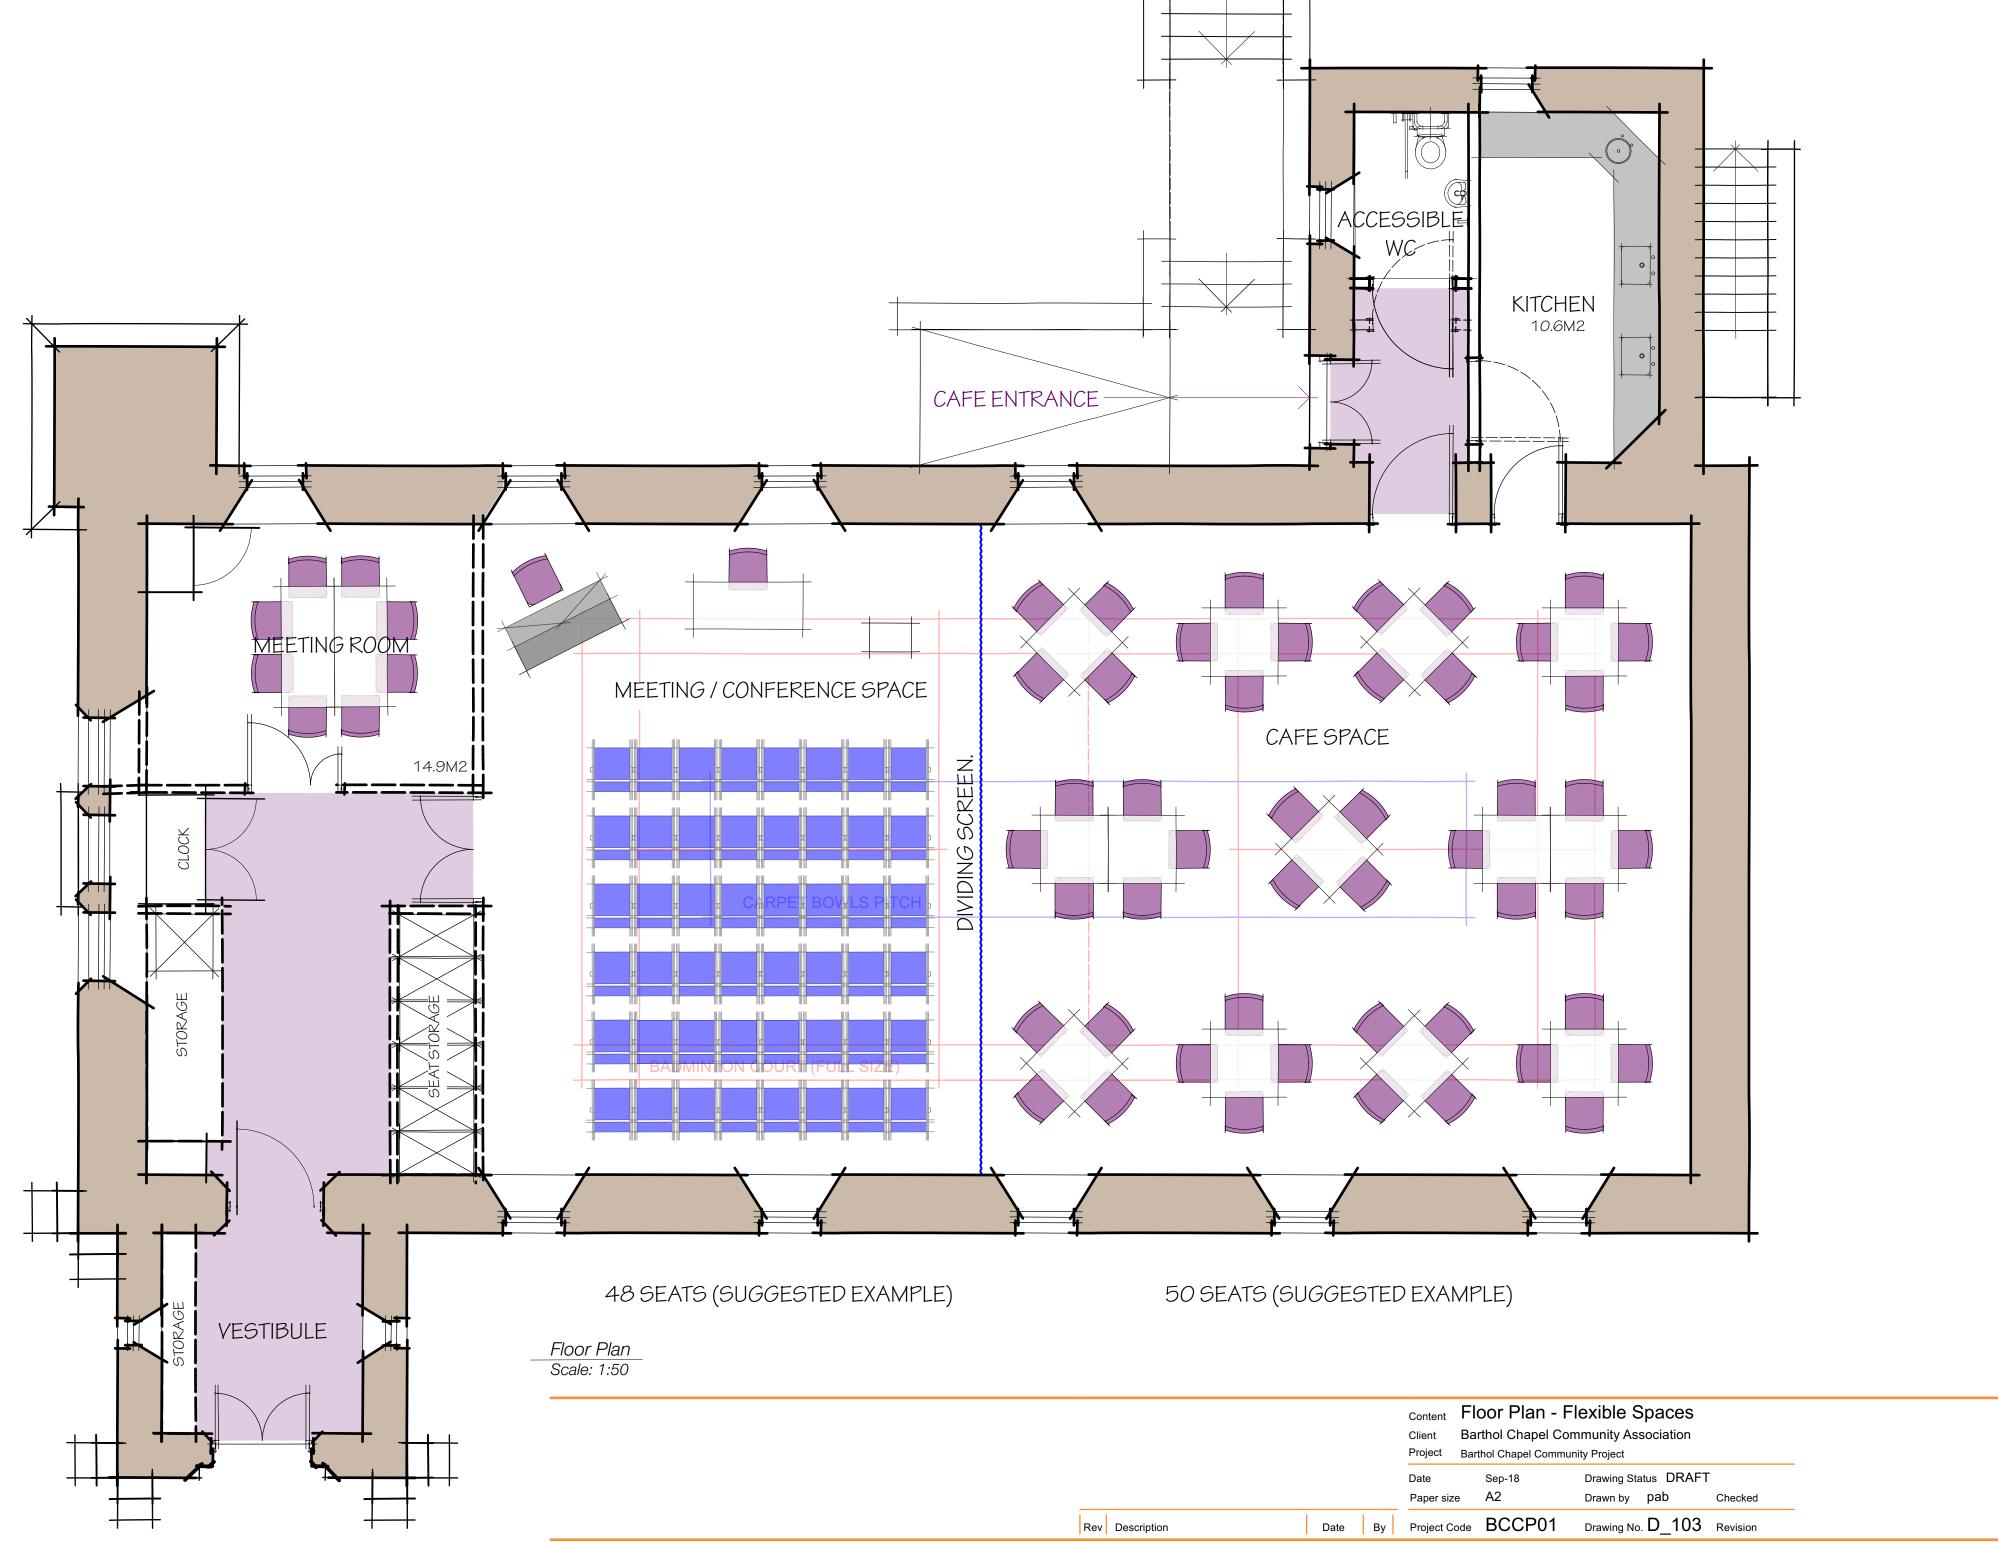

Proposed Long Section - C Scale: 1:100

Proposed Cross Section - D Scale: 1:100

|                 |  |      |    |            |                                                                        | Proposed Sections           |            |       |          |
|-----------------|--|------|----|------------|------------------------------------------------------------------------|-----------------------------|------------|-------|----------|
|                 |  |      |    | Client     | Barthol Chapel Community Association  Barthol Chapel Community Project |                             |            |       |          |
|                 |  |      |    | Project    |                                                                        |                             |            |       |          |
|                 |  |      |    | Date       |                                                                        | Sep-18 Drawing Status DRAFT |            |       |          |
|                 |  |      |    | Paper size | )                                                                      | A2                          | Drawn by   | pab   | Checked  |
| Rev Description |  | Date | Ву | Project Co | ode                                                                    | BCCP01                      | Drawing No | D_201 | Revision |