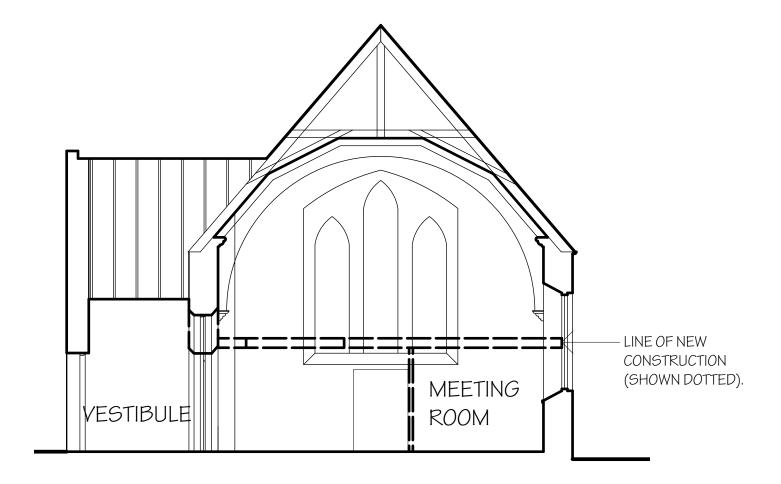

Proposed Long Section - C Scale: 1:100

Proposed Cross Section - D Scale: 1:100

|                 |  |      |    |            |                                                                        | Proposed Sections           |            |       |          |
|-----------------|--|------|----|------------|------------------------------------------------------------------------|-----------------------------|------------|-------|----------|
|                 |  |      |    | Client     | Barthol Chapel Community Association  Barthol Chapel Community Project |                             |            |       |          |
|                 |  |      |    | Project    |                                                                        |                             |            |       |          |
|                 |  |      |    | Date       |                                                                        | Sep-18 Drawing Status DRAFT |            |       |          |
|                 |  |      |    | Paper size | )                                                                      | A2                          | Drawn by   | pab   | Checked  |
| Rev Description |  | Date | Ву | Project Co | ode                                                                    | BCCP01                      | Drawing No | D_201 | Revision |